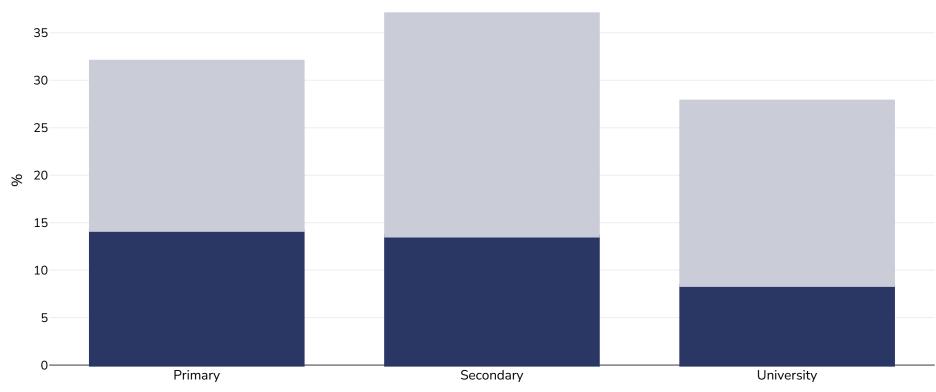

## Portugal: Overweight/obesity by education

## WØRLD ØBESITY

IOTF

Boys, 2002-2003

**Cutoffs:** 

| 0             | Primary | Secondary                                                                                                                                                                                                | <br>University |  |
|---------------|---------|----------------------------------------------------------------------------------------------------------------------------------------------------------------------------------------------------------|----------------|--|
|               |         |                                                                                                                                                                                                          |                |  |
| Survey type:  |         |                                                                                                                                                                                                          | Measured       |  |
| Age:          |         |                                                                                                                                                                                                          | 7-9            |  |
| Sample size:  |         |                                                                                                                                                                                                          | 4511           |  |
| Area covered: |         |                                                                                                                                                                                                          | National       |  |
| References:   | PADEZ   | PADEZ, C., MOURÃO, I., MOREIRA, P. and ROSADO, V. (2005), Prevalence and risk factors for overweight and obesity in Portuguese children. Acta Paediatrica, 94: 1550–1557. doi: 10.1080/08035250510042924 |                |  |
| Notes:        |         | Prevalence of overweight and obesity by Paternal Education IOTF cut-off points used                                                                                                                      |                |  |