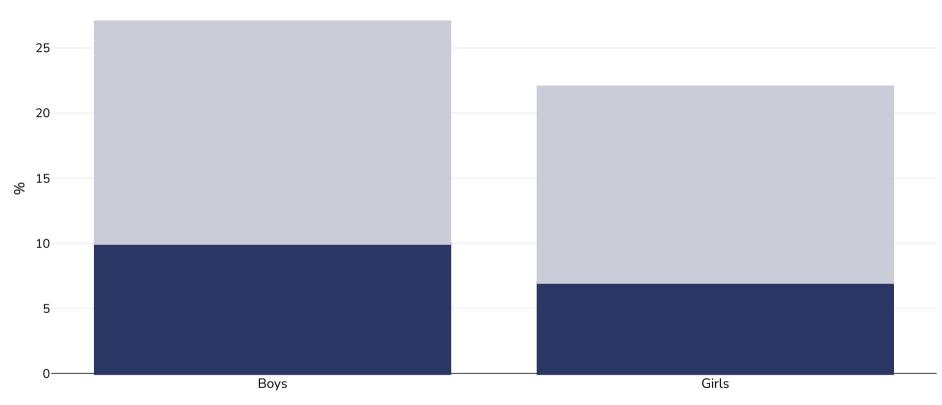

## W RLD BESITY

WHO

Children, 2017

**Cutoffs:** 

| Survey type:  | Measured                                                                                                                             |
|---------------|--------------------------------------------------------------------------------------------------------------------------------------|
| Age:          | 7                                                                                                                                    |
| Sample size:  | 2162                                                                                                                                 |
| Area covered: | Regional (Moscow)                                                                                                                    |
| References:   | WHO European Childhood Obesity Surveillance Initiative (COSI): report on the fourth round of data collection, 2015–2017. Copenhagen: |

WHO European Childhood Obesity Surveillance Initiative (COSI): report on the fourth round of data collection, 2015–2017. Copenhagen:
WHO Regional Office for Europe; 2021. Licence: CC BY-NC-SA 3.0 IGO.