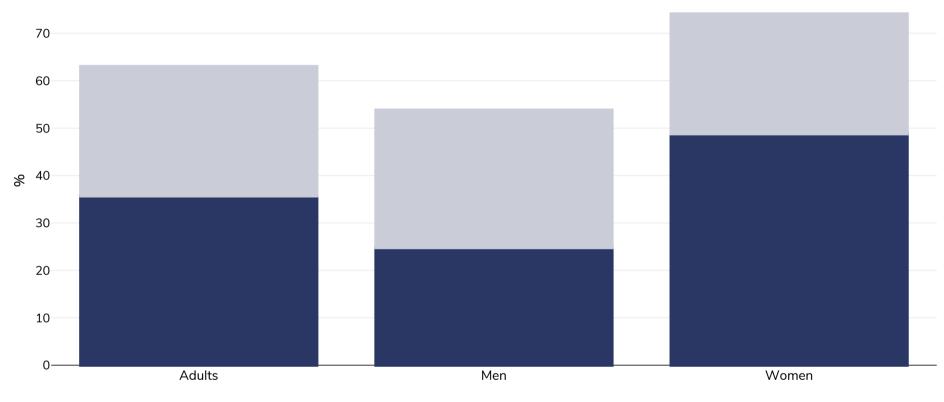

## Adults, 2016-2017

| Survey type:  | Measured                                                                             |
|---------------|--------------------------------------------------------------------------------------|
| Age:          | 15-69                                                                                |
| Sample size:  | 6680                                                                                 |
| Area covered: | National                                                                             |
| References:   | Egypt National STEPwise Survey For Noncommunicable Diseases Risk Factors Report 2017 |