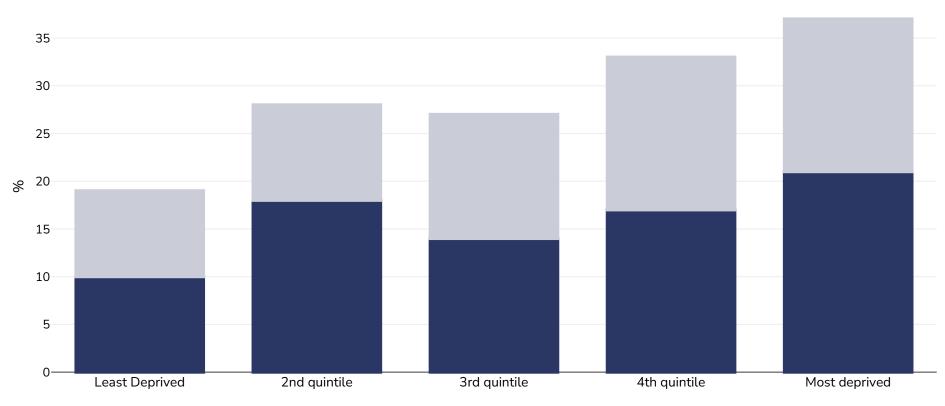

## England: Overweight/obesity by socio-economic group

Girls, 2017

| Survey type:  | Measured                                                                                                                                                                                                                                                                          |
|---------------|-----------------------------------------------------------------------------------------------------------------------------------------------------------------------------------------------------------------------------------------------------------------------------------|
| Age:          | 2-15                                                                                                                                                                                                                                                                              |
| Sample size:  | 2581                                                                                                                                                                                                                                                                              |
| Area covered: | National                                                                                                                                                                                                                                                                          |
| References:   | Health Survey for England 2017 <a href="https://digital.nhs.uk/data-and-information/publications/statistical/health-survey-for-england/2017">https://digital.nhs.uk/data-and-information/publications/statistical/health-survey-for-england/2017</a> [Accessed 7th January 2019]. |