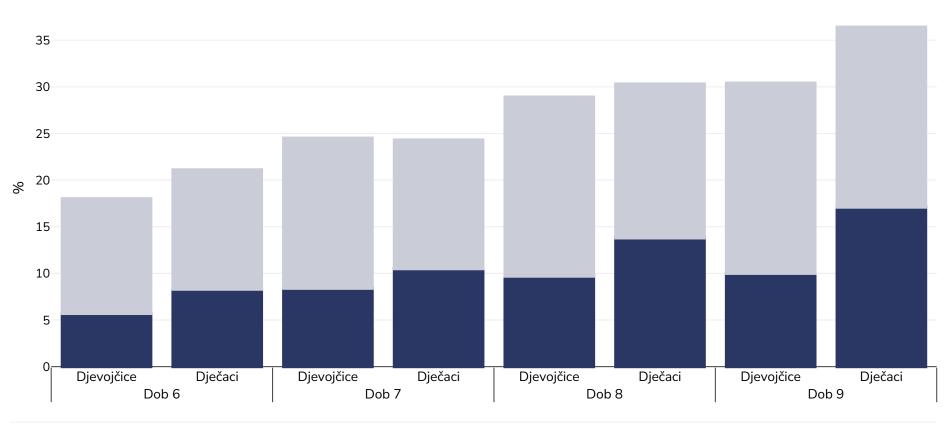

## Slovenija: Prekomjerna tjelesna težina/pretilost prema dobi

| Vrsta ankete:       | Izmjereno                                                                                                                                                                                                                                                                                                                                                                                                                                                                   |
|---------------------|-----------------------------------------------------------------------------------------------------------------------------------------------------------------------------------------------------------------------------------------------------------------------------------------------------------------------------------------------------------------------------------------------------------------------------------------------------------------------------|
| Veličina uzorka:    | 28,058                                                                                                                                                                                                                                                                                                                                                                                                                                                                      |
| Pokriveno područje: | Nacionalno                                                                                                                                                                                                                                                                                                                                                                                                                                                                  |
| Reference:          | WHO European Childhood Obesity Surveillance Initiative (COSI) Report on the fourth round of data collection, 2015–2017 (2021).<br>Available at: <u>https://www.euro.who.int/en/health-topics/disease-prevention/nutrition/activities/who-european-childhood-obesity-</u><br>surveillance-initiative-cosi/cosi-publications/who-european-childhood-obesity-surveillance-initiative-cosi-report-on-the-fourth-round-<br>of-data-collection,-20152017-2021. Accessed 19.05.21. |