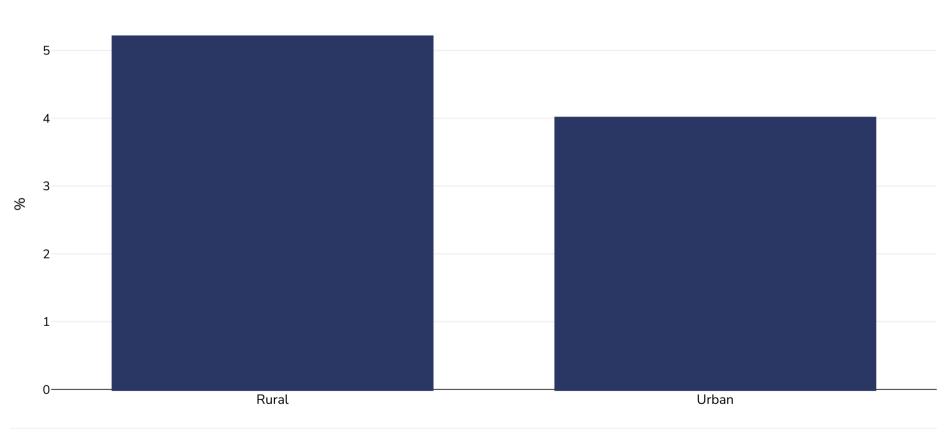

## Somalia: Overweight/obesity by region

Infants, 2006

Overweight or obesity

Sample size: 5676

References: MICS: Monitoring the situation of women and children. Somalia multiple indicator cluster survey 2006. New York: UNICEF, 2007.