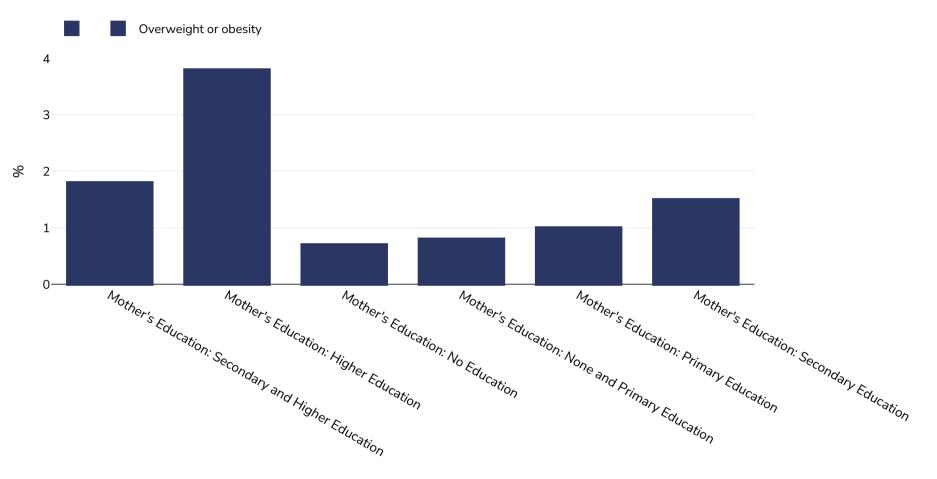

## Senegal: Overweight/obesity by education

## WORLD BESITY

Infants, 2017

Sample size: 10980

References: CDHS: Enquête Continue du Sénégal, Cinquième Phase 2017 : Rapport de synthèse. Rockville, Maryland, USA : ANSD et ICF

Notes: UNICEF/WHO/World Bank Joint Child Malnutrition Estimates Expanded Database: Overweight (Survey Estimates), May 2023, New

York. For more information about the methodology, please consult <a href="https://data.unicef.org/resources/jme-2023-country-consultations/">https://data.unicef.org/resources/jme-2023-country-consultations/</a>