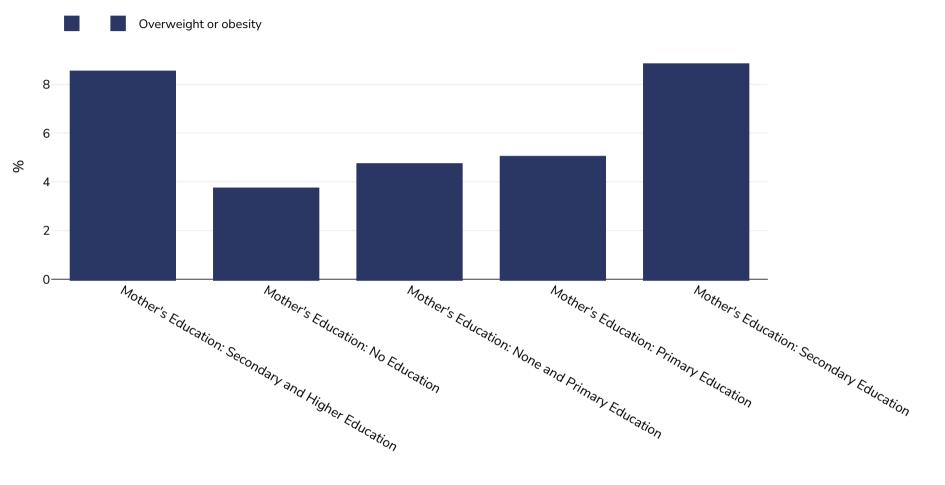

## Zimbabwe: Overweight/obesity by education

Infants, 1988-1989

Sample size: 2459

References: DHS: Zimbabwe demographic and health survey, 1988. Demographic and Health Surveys. Harare, Zimbabwe, 1989

UNICEF/WHO/World Bank Joint Child Malnutrition Estimates Expanded Database: Overweight (Survey Estimates), May 2023, New York, For more information about the methodology, please consult https://data.unicef.org/resources/ime-2023-country-consultations/