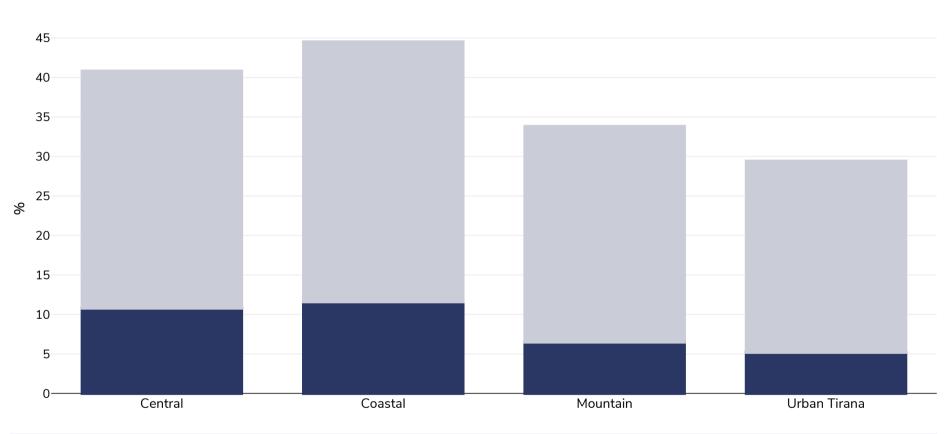

## Albania: Overweight/obesity by region

## WORLD OBESITY

Women, 2008-2009

| Measured                                                                                                          | Survey type:  |
|-------------------------------------------------------------------------------------------------------------------|---------------|
| 15-49                                                                                                             | Age:          |
| 10,302 (7330 women, 2972 men)                                                                                     | Sample size:  |
| National                                                                                                          | Area covered: |
| Demographic Health Survey Albania 2008-9                                                                          | References:   |
| Demographic Health Survey data includes ever married women aged 15-49 years only and may include males aged 15-59 | Notes:        |