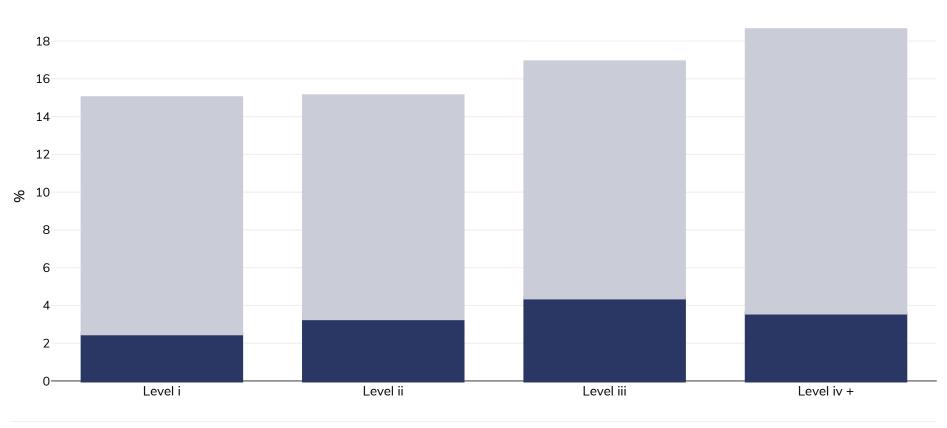

## Colombia: Overweight/obesity by socio-economic group

## WORLD

Children, 2010

References:

| Survey type: | Measured |
|--------------|----------|
| Age:         | 13-17    |
| Sample size: | 18177    |

Rincón-Pabón, D., Urazán-Hernández, Y., & González-Santamaría, J. (2019). Association between the time spent watching television and the sociodemographic characteristics with the presence of overweight and obesity in Colombian adolescents (secondary analysis of the ENSIN 2010). PloS one, 14(5), e0216455. https://doi.org/10.1371/journal.pone.0216455