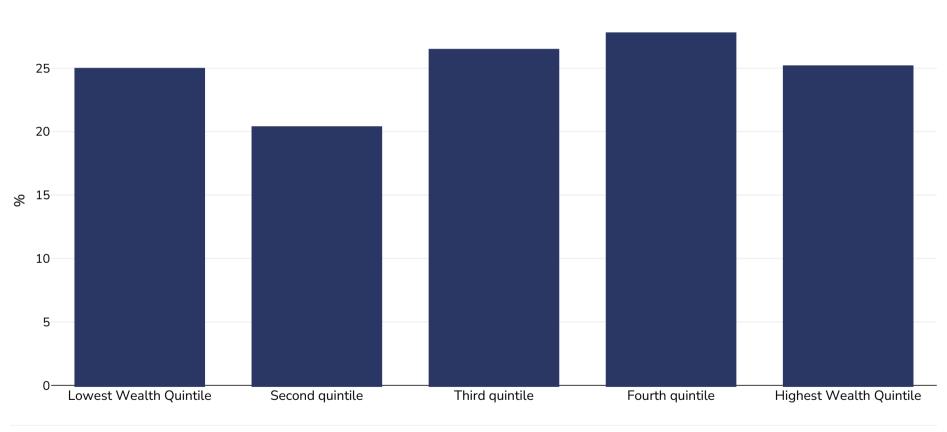

## Albania: Overweight/obesity by socio-economic group

Infants, 2005

Overweight or obesity

Sample size:

1075

References:

MICS: Albania multiple indicator cluster survey 2005, final report. Tirana, Albania: Albanian National Institute of Statistics, 2008