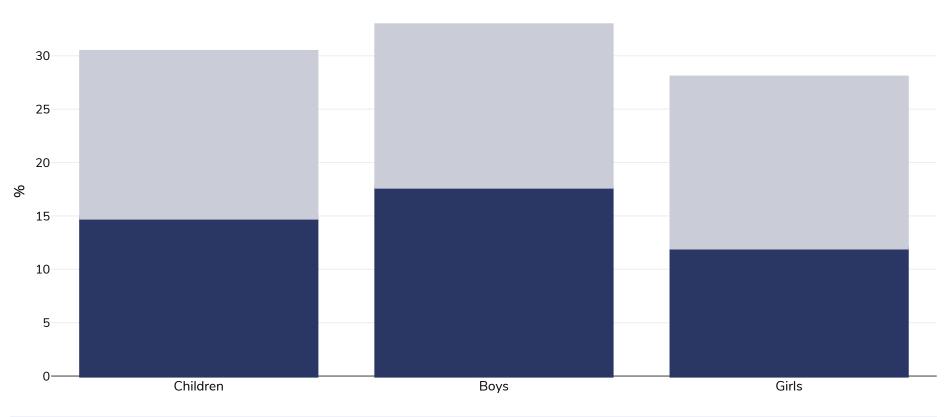

## Children, 2017

| Survey type:  | Self-reported |
|---------------|---------------|
| Age:          | 10-17         |
| Sample size:  | 40017         |
| Area covered: | National      |

References: Institute for Public Health (IPH) 2017. National Health and Morbidity Survey (NHMS) 2017: Adolescent Nutrition Survey 2017, Malaysia. <a href="https://iku.gov.my/images/IKU/Document/REPORT/NHMS2017/NutritionSurveyNHMS2017.pdf">https://iku.gov.my/images/IKU/Document/REPORT/NHMS2017/NutritionSurveyNHMS2017.pdf</a> (Accessed 05.06.23\_

Cutoffs: WHO