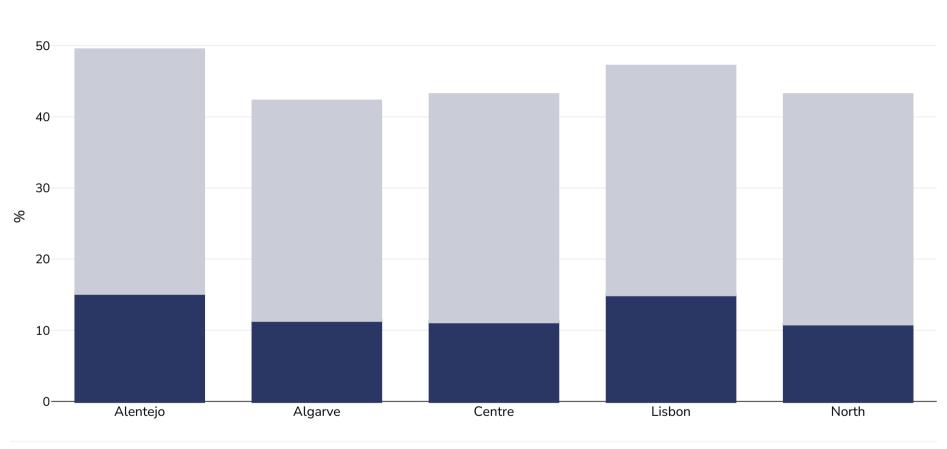

## Portugal: Overweight/obesity by region

## WORLD BESITY

Women, 1995-1996

| Survey type:  | Self-reported                                                                                                                  |
|---------------|--------------------------------------------------------------------------------------------------------------------------------|
| Age:          | 20+                                                                                                                            |
| Sample size:  | 38238                                                                                                                          |
| Area covered: | National                                                                                                                       |
| References:   | Margues-Vidal P and Dias CM. Trends in Overweight and Obesity in Portugal: The National Health Surveys 1995-6 and 1998-9. Obes |

Marques-Vidal P and Dias CM. Trends in Overweight and Obesity in Portugal: The National Health Surveys 1995-6 and 1998-9. Obes Res. 2005; 13: 1141-1145