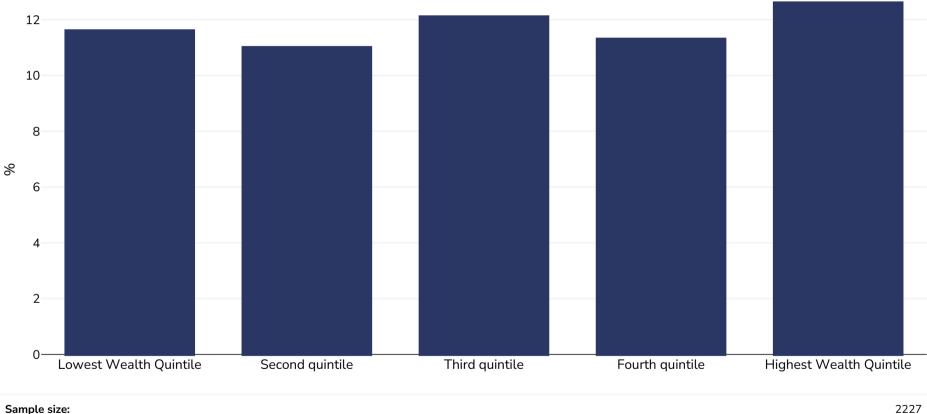

## Mongolia: Overweight/obesity by socio-economic group Infants, 2016

Overweight or obesity

2227

Notes:

NNS: Nutrition Status of the Population of Mongolia: Fifth National Nutrition Survey Report

UNICEF/WHO/World Bank Joint Child Malnutrition Estimates Expanded Database: Overweight (Survey Estimates), May 2023, New York. For more information about the methodology, please consult https://data.unicef.org/resources/jme-2023-country-consultations/ Percentage of children under 5 years of age falling above 2 standard deviations (moderate and severe) from the median weight-forheight of the reference population.