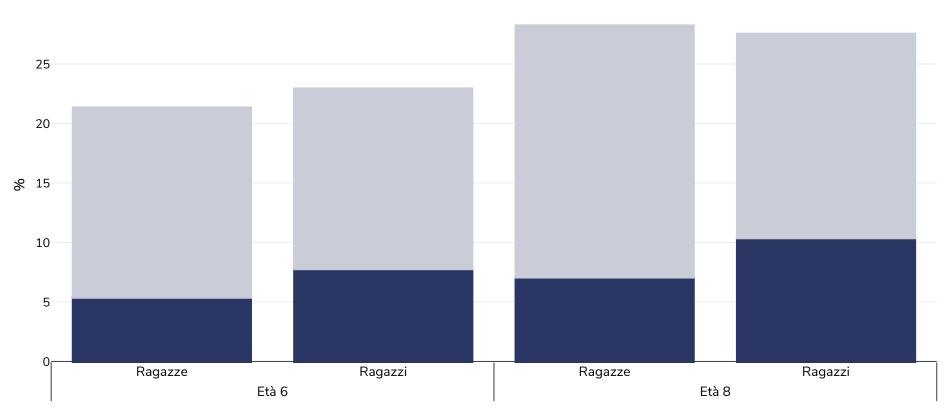

## Svezia: Sovrappeso/obesità per età

## Bambini, 2015-2017

| Tipo di sondaggio:       | Misurato  |
|--------------------------|-----------|
| Dimensioni del campione: | 5836      |
| Area coperta:            | Nazionale |

Riferimenti:

WHO European Childhood Obesity Surveillance Initiative (COSI) Report on the fourth round of data collection, 2015–2017 (2021). Available at: https://www.euro.who.int/en/health-topics/disease-prevention/nutrition/activities/who-european-childhood-obesity-