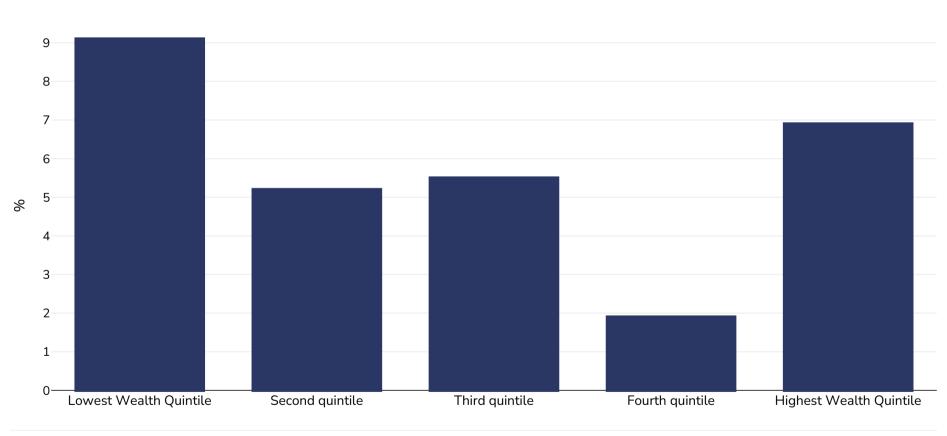

## South Korea: Overweight/obesity by socio-economic group

Infants, 2013-2015

Overweight or obesity

Sample size: 1792817

References: NHANES: South Korea National Health and Nutrition Examination Survey 2013-2015