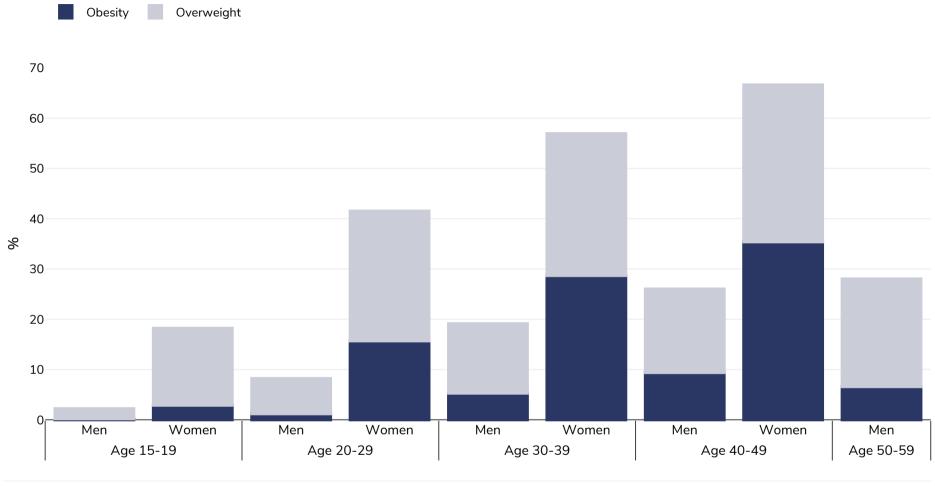

## Lesotho: Overweight/obesity by age

## WORLD BESITY

Adults, 2014

| Survey type:  | Measured                                                                                                                                                                           |
|---------------|------------------------------------------------------------------------------------------------------------------------------------------------------------------------------------|
| Sample size:  | 6008                                                                                                                                                                               |
| Area covered: | National                                                                                                                                                                           |
| References:   | Lesotho Demographic and Health Survey 2014, <a href="https://dhsprogram.com/pubs/pdf/FR309/FR309.pdf">https://dhsprogram.com/pubs/pdf/FR309/FR309.pdf</a> (Last accessed 05.08.20) |
| Notes:        | 3155 Women, 2853 Men                                                                                                                                                               |

Unless otherwise noted, overweight refers to a BMI between 25kg and 29.9kg/m², obesity refers to a BMI greater than 30kg/m².