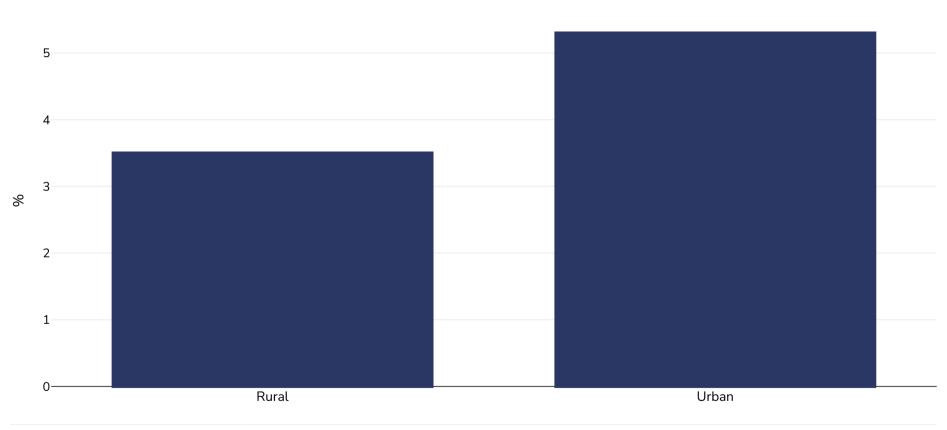

## **Uganda: Overweight/obesity by region**

Infants, 1988-1989

Overweight or obesity

Sample size: 3805

References: DHS: Uganda demographic and health survey 1988/89. Demographic and Health Surveys. Ministry of Health. Entebbe, Uganda, 1989