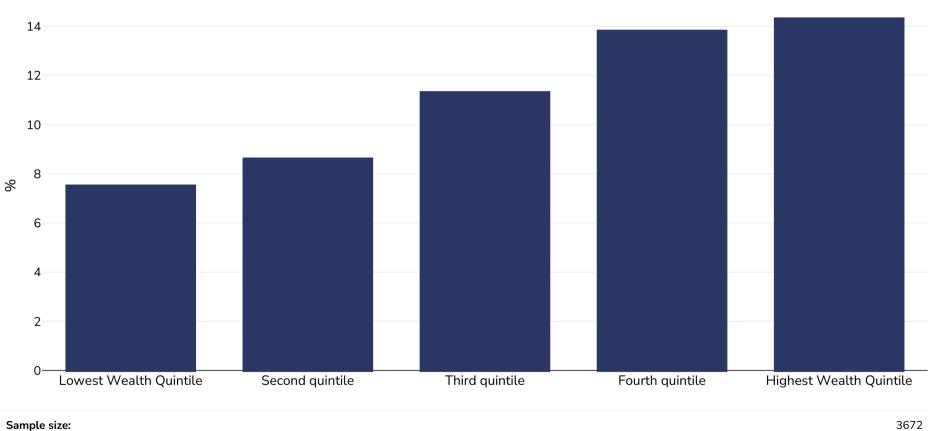

## Mongolia: Overweight/obesity by socio-economic group

0-5 years, 2010

Overweight or obesity

| References:         | MICS: 2010 Child Development Survey MICS-4 Final Report                                                                                                                                                                               |
|---------------------|---------------------------------------------------------------------------------------------------------------------------------------------------------------------------------------------------------------------------------------|
| York. For more info | forld Bank Joint Child Malnutrition Estimates Expanded Database: Overweight (Survey Estimates), May 2023, New prmation about the methodology, please consult <u>https://data.unicef.org/resources/jme-2023-country-consultations/</u> |

Percentage of children under 5 years of age falling above 2 standard deviations (moderate and severe) from the median weight-forheight of the reference population.