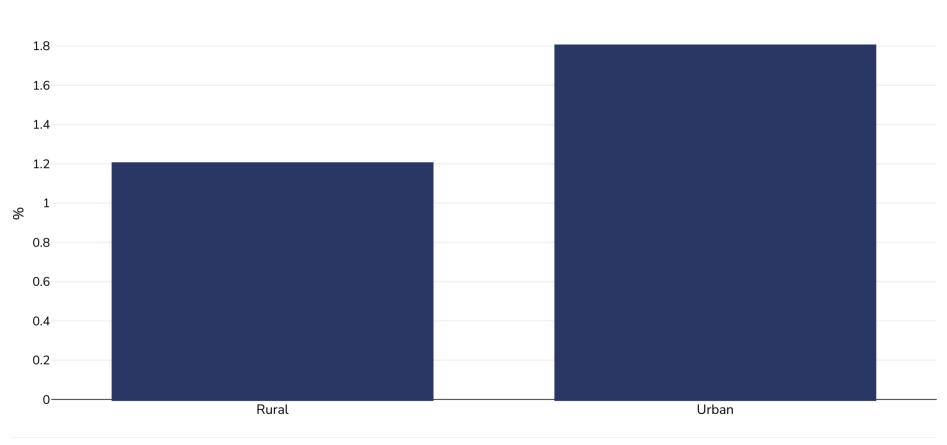

## Laos: Overweight/obesity by region

## WORLD BESITY

Infants, 2006

Overweight or obesity

Sample size: 3979

References: MICS: Lao PDR multiple indicator cluster survey 2006, final report. Vientiane, Lao PDR: Department of Statistics and UNICEF, 2008