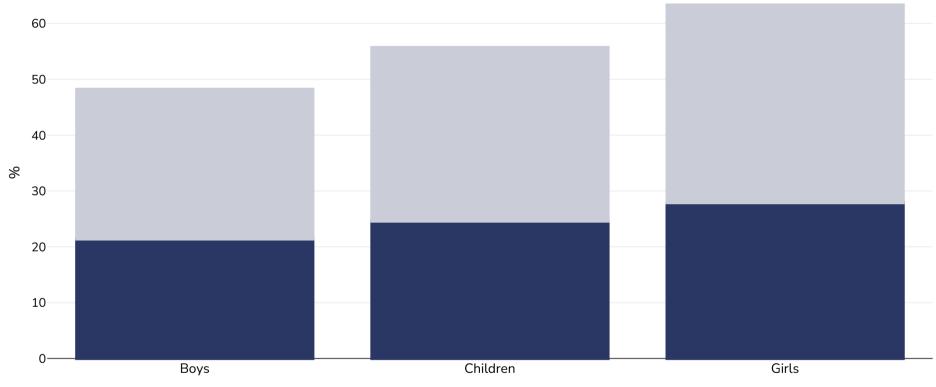

## Children, 2017

**Cutoffs:** 

WHO

| 0                           |                                                                                                                                                                                                                  |              |          |
|-----------------------------|------------------------------------------------------------------------------------------------------------------------------------------------------------------------------------------------------------------|--------------|----------|
| 0                           | Boys                                                                                                                                                                                                             | <br>Children | Girls    |
| Survey type:  Self-reported |                                                                                                                                                                                                                  |              |          |
| Age:                        |                                                                                                                                                                                                                  |              | 13-17    |
| Sample size:                |                                                                                                                                                                                                                  |              | 3333     |
| Area covered                | l:                                                                                                                                                                                                               |              | National |
| References:                 | References: Tonga - Global School-Based Student Health Survey 2017 <a href="https://www.who.int/ncds/surveillance/gshs/tonga/en/">https://www.who.int/ncds/surveillance/gshs/tonga/en/</a> (Last access 20.10.2) |              |          |