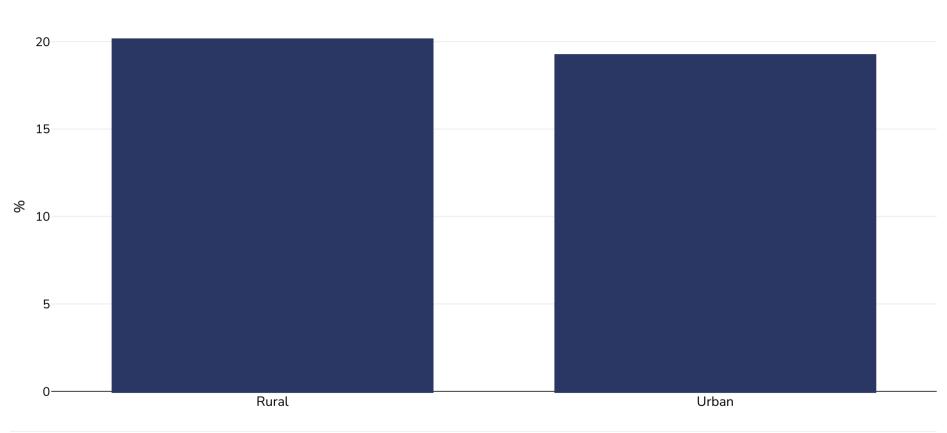

## Syrian Arab Republic: Overweight/obesity by region

Infants, 2001

Notes:

Overweight or obesity

Sample size: 5788

References: PAPFAM: The family health survey in the Syrian Arab Republic. Principal Report. Cairo: The League of Arab States, 2002