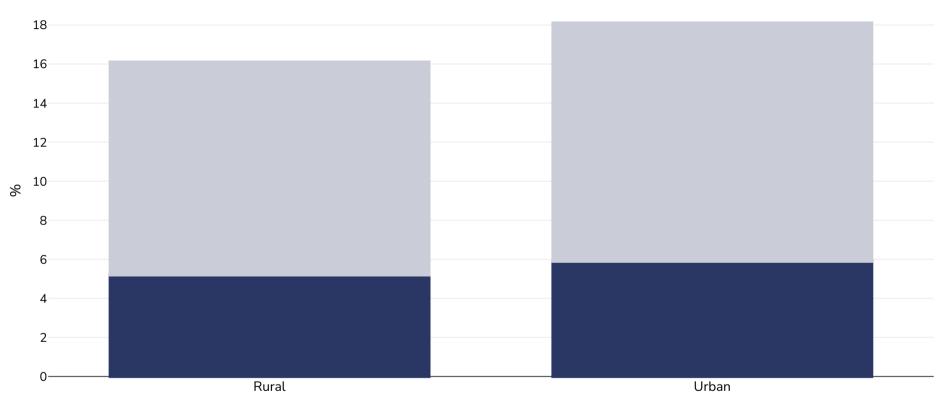

## Pakistan: Overweight/obesity by region

## WORLD

WHO

Girls, 2018

**Cutoffs:** 

| 0             | Rural                                                                                                                                                                                                                       | Urban                               |
|---------------|-----------------------------------------------------------------------------------------------------------------------------------------------------------------------------------------------------------------------------|-------------------------------------|
| Survey type:  |                                                                                                                                                                                                                             | Measured                            |
| Age:          |                                                                                                                                                                                                                             | 10-19                               |
| Area covered: |                                                                                                                                                                                                                             | National                            |
| References:   | Pakistan National Nutrition Survey 2018 <a href="https://www.unicef.org/pakistan/media/2826/file/National%20Nutrition%20S">https://www.unicef.org/pakistan/media/2826/file/National%20Nutrition%20S</a> (Accessed 03.11.20) |                                     |
| Notes:        |                                                                                                                                                                                                                             | BMI-for-age cut-offs also available |