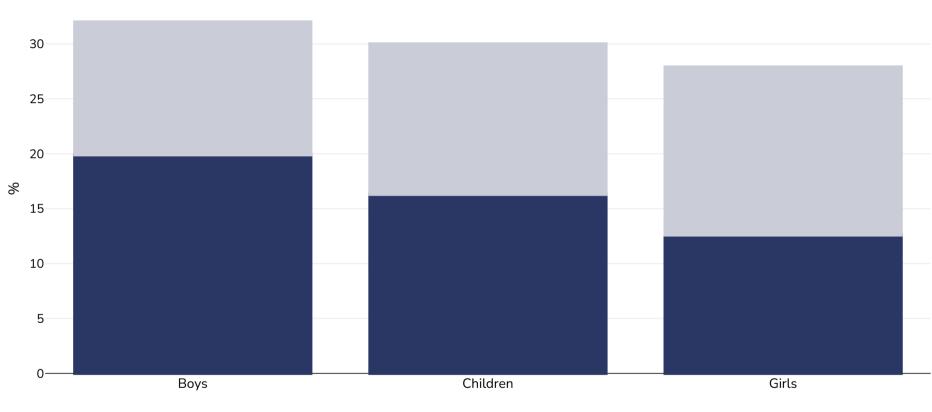

## **England: Obesity prevalence**

Overweight

## Children, 2019

**Cutoffs:** 

Obesity

Other

| Survey type:  | Measured                                                                                                                                                 |
|---------------|----------------------------------------------------------------------------------------------------------------------------------------------------------|
| Age:          | 2-15                                                                                                                                                     |
| Sample size:  | 1392                                                                                                                                                     |
| Area covered: | National                                                                                                                                                 |
| References:   | Health Survey for England 2019 available at <a href="http://digital.nhs.uk/pubs/hse2019">http://digital.nhs.uk/pubs/hse2019</a> (last accessed 16.12.20) |
| Definitions:  | 85/95th UK Centiles                                                                                                                                      |
|               |                                                                                                                                                          |