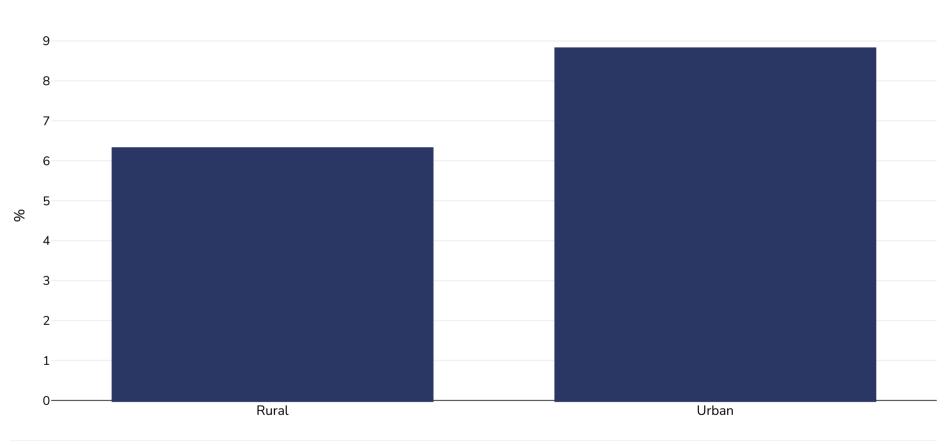

## Mozambique: Overweight/obesity by region

0-5 years, 2014-2015

Overweight or obesity

Sample size: 3642240

References: Other: Relatório final do Inquérito ao Orçamento Familiar - IOF, 2014/15

UNICEF/WHO/World Bank Joint Child Malnutrition Estimates Expanded Database: Overweight (Survey Estimates), May 2023, New York. For more information about the methodology, please consult <a href="https://data.unicef.org/resources/jme-2023-country-consultations/">https://data.unicef.org/resources/jme-2023-country-consultations/</a>

Percentage of children under 5 years of age falling above 2 standard deviations (moderate and severe) from the median weight-for-height of the reference population.

Definitions:

Notes: