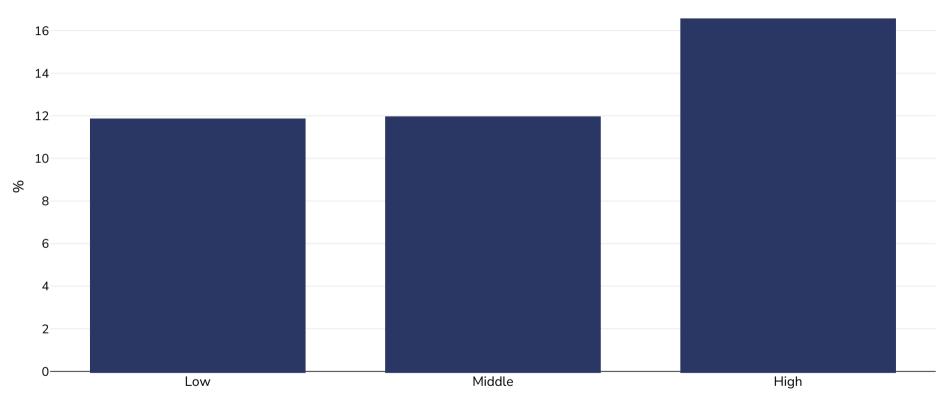

## China: Overweight/obesity by socio-economic group

## WORLD BESITY

Children, 2004

Overweight or obesity

| Survey type:  | Measured                                                                                                                   |
|---------------|----------------------------------------------------------------------------------------------------------------------------|
| Age:          | 6-17                                                                                                                       |
| Sample size:  | 1566                                                                                                                       |
| Area covered: | National                                                                                                                   |
| References:   | CHNS 2004 data in: T Dearth-Wesley, H Wang and BM Popkin. Under- and overnutrition dynamics in Chinese children and adults |

CHNS 2004 data in: T Dearth-Wesley, H Wang and BM Popkin. Under- and overnutrition dynamics in Chinese children and adults (1991–2004) European Journal of Clinical Nutrition (2008) 62, 1302–1307

Cutoffs: