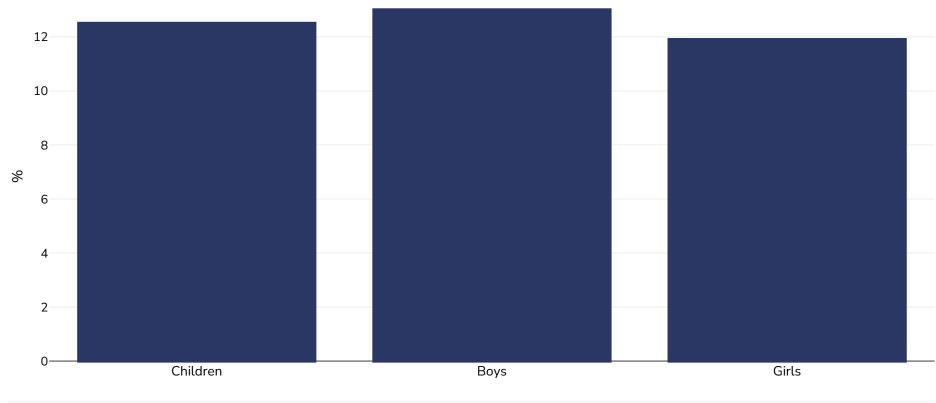

## Paraguay: Obesity prevalence

## Children, 2016

Cutoffs:

Overweight or obesity

Other

|               | Children | Boys                                                | Girts                                                 |
|---------------|----------|-----------------------------------------------------|-------------------------------------------------------|
| Survey type:  |          |                                                     | Measured                                              |
| Age:          |          |                                                     | 0-5                                                   |
| Sample size:  |          |                                                     | 4384                                                  |
| Area covered: |          |                                                     | National                                              |
| References:   |          | MICS Paraguay 2016. https://www.unicef.org/paraguay | y/media/1631/file/MICS%202016.pdf (Accessed 12.07.21) |
| Notes:        |          |                                                     | Infants.                                              |
| Definitions:  |          |                                                     | Weight for height. Overweight or obesity = >+2SD      |