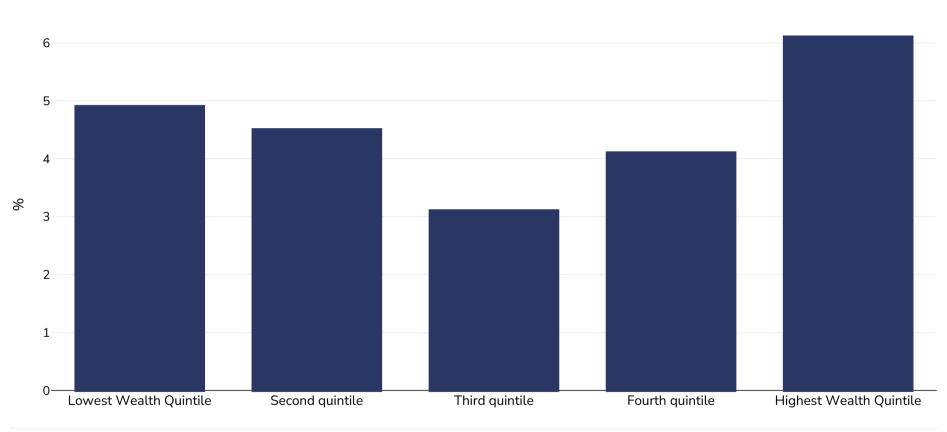

## Namibia: Overweight/obesity by socio-economic group

Infants, 1992

Notes:

Overweight or obesity

Sample size: 2525

References: DHS: Namibia demographic and health survey 1992. Demographic and Health Surveys. Windhoek, Republic of Namibia, 1993