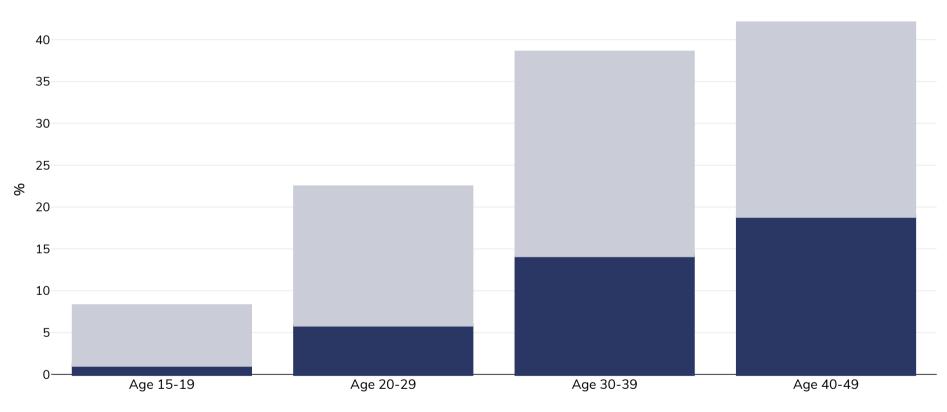

## Nigeria: Overweight/obesity by age

## WORLD OBESITY

Women, 2018

| Survey type:  | Measured                                                                                                            |
|---------------|---------------------------------------------------------------------------------------------------------------------|
| Sample size:  | 12728                                                                                                               |
| Area covered: | National                                                                                                            |
| References:   | Demographic Health Survey Nigeria 2018 (https://www.dhsprogram.com/pubs/pdf/FR359/FR359.pdf last accessed 07.11.19) |
| Notes:        | Demographic Health Survey data includes ever married women aged 15-49 years only and may include males aged 15-59.  |

Unless otherwise noted, overweight refers to a BMI between 25kg and 29.9kg/m², obesity refers to a BMI greater than 30kg/m².