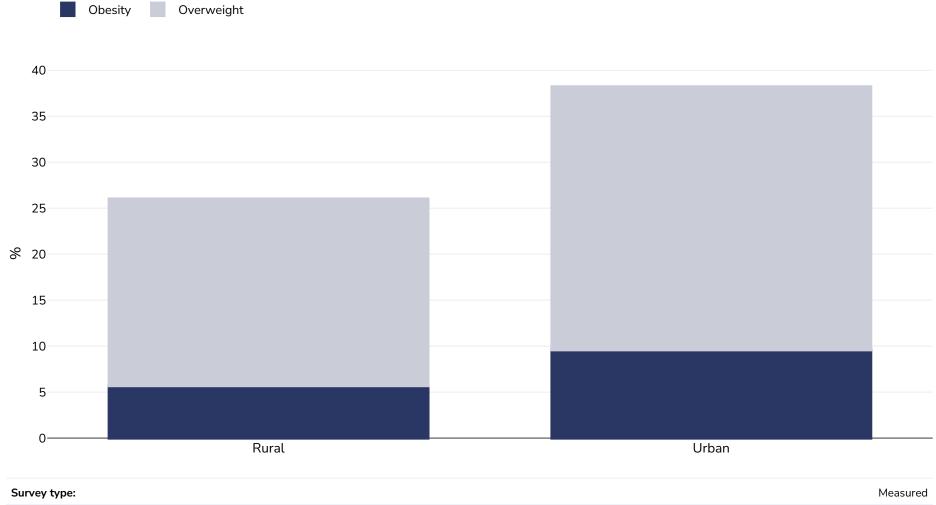

## Nepal: Overweight/obesity by region

## Women, 2022

Notes:

| Survey type.  | incasured                                                                                                                                                                                         |
|---------------|---------------------------------------------------------------------------------------------------------------------------------------------------------------------------------------------------|
| Age:          | 20-49                                                                                                                                                                                             |
| Sample size:  | 7117                                                                                                                                                                                              |
| Area covered: | National                                                                                                                                                                                          |
| References:   | Ministry of Health and Population, Nepal; New ERA; and ICF. 2022. Nepal Demographic and Health Survey 2022: Key Indicators Report.<br>Kathmandu, Nepal: Ministry of Health and Population, Nepal. |

5750 Women and 1367 Men