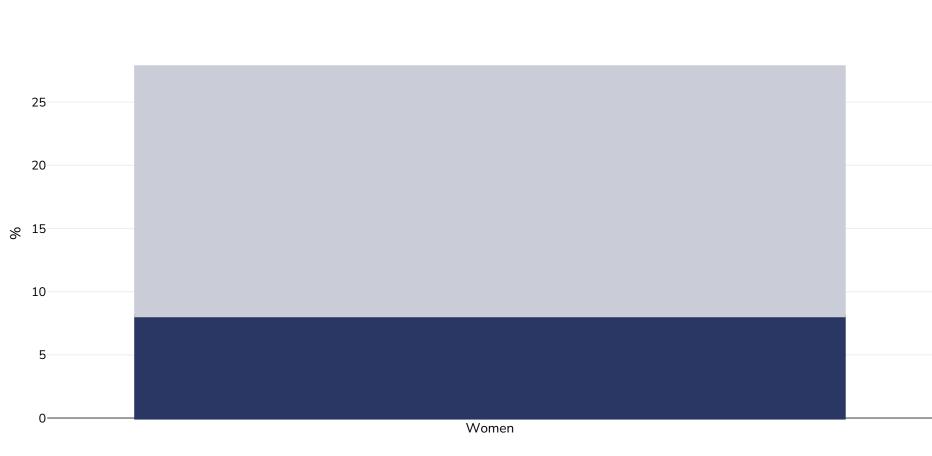

## Sierra Leone: Obesity prevalence

Overweight

## WORLD

Women, 2019

Obesity

| Survey type:  | Measured                                                                                                             |
|---------------|----------------------------------------------------------------------------------------------------------------------|
| Age:          | 15-49                                                                                                                |
| Sample size:  | 6882                                                                                                                 |
| Area covered: | National                                                                                                             |
| References:   | Sierra Leone Demographic and Health Survey 2019. https://dhsprogram.com/pubs/pdf/FR365/FR365.pdf (Accessed 14.12.20) |

Unless otherwise noted, overweight refers to a BMI between 25kg and 29.9kg/m², obesity refers to a BMI greater than 30kg/m².