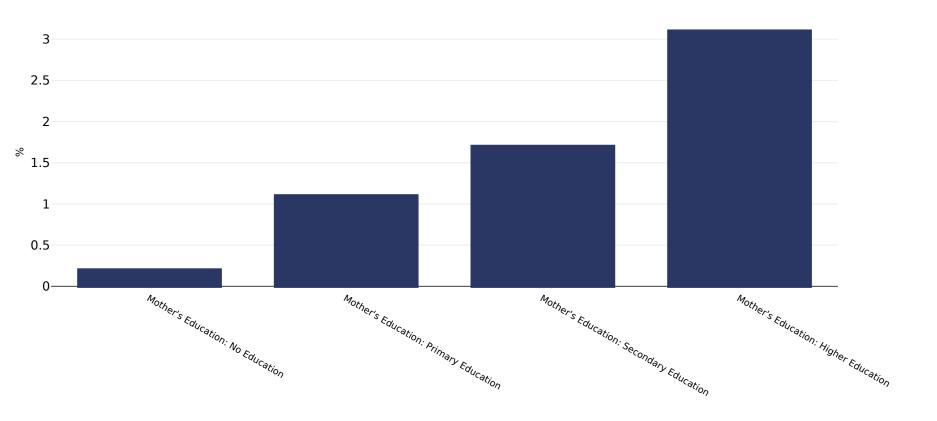

## Непал: Overweight/obesity by education

0-5 years, 2022

Наднормено тегло или затлъстяване

Количество на пробите:

Референции:DHS: Nepal Demographic and Health Survey 2022

Забележки:UNICEF/WHO/World Bank Joint Child Malnutrition Estimates Expanded Database: Overweight (Survey Estimates), May 2023, New York. For more information about the methodology, please consult <a href="https://data.unicef.org/resources/jme-2023-country-consultations/">https://data.unicef.org/resources/jme-2023-country-consultations/</a> Percentage of children under 5 years of age falling above 2 standard deviations (moderate and severe) from the median weight-for-height of the reference population.