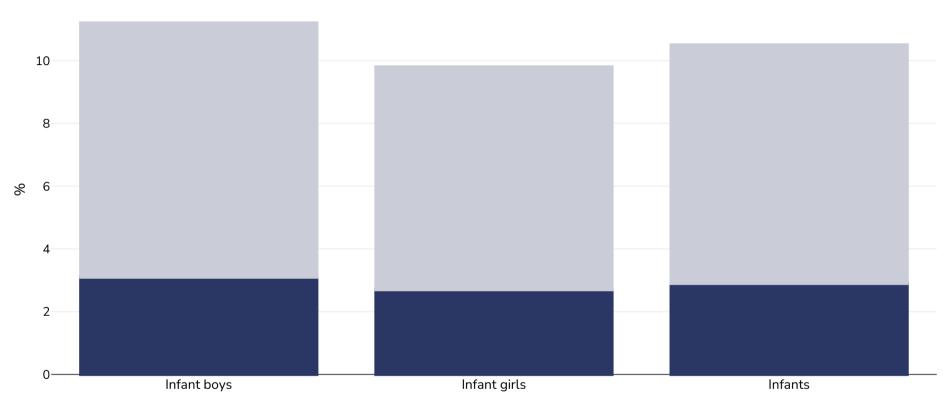

## Infants, 2018

| Survey type:  | Measured                                                                                                                      |
|---------------|-------------------------------------------------------------------------------------------------------------------------------|
| Age:          | 0-5                                                                                                                           |
| Sample size:  | 5882                                                                                                                          |
| Area covered: | National                                                                                                                      |
| References:   | NSO. 2019. Social Indicator Sample Survey-2018, Survey Findings Report. Ulaanbaatar, Mongolia: National Statistical Office of |

Mongolia. https://washdata.org/sites/default/files/documents/reports/2019-10/Mongolia-2018-MICS-report.pdf (Accessed 24.06.21)

| Notes: |  | Infants |
|--------|--|---------|

Weight for height. Overweight = Between +2SD and +3SD. Obesity = >+3SD **Definitions:** 

**Cutoffs:** Other