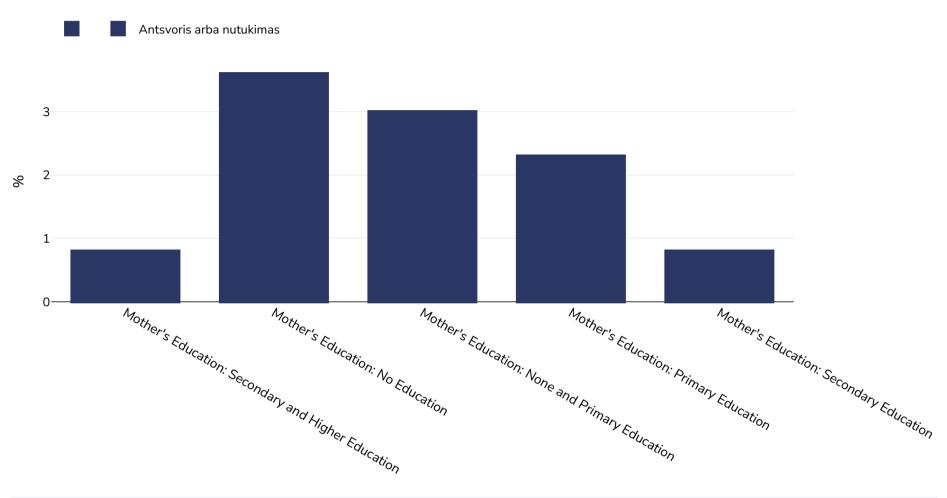

## Laosas: Overweight/obesity by education

Infants, 2000

Imties dydis: 1462

Nuorodos: MICS: Laos Multiple Indicator Cluster Survey 2000. New York, United States: United Nations Children's Fund (UNICEF).

Pastabos (tik anglų k.):