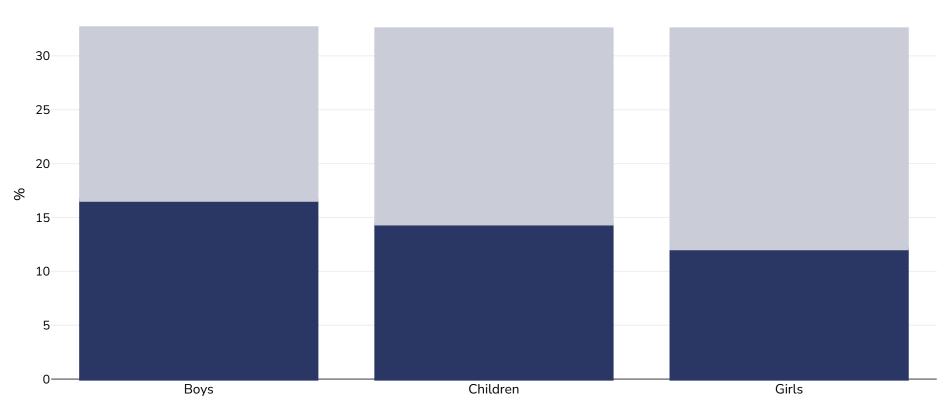

## Children, 2011

| Survey type:  | Self-reported                                                  |
|---------------|----------------------------------------------------------------|
| Age:          | 13-15                                                          |
| Sample size:  | 1740                                                           |
| Area covered: | National                                                       |
| References:   | Global School-based Student Health Survey (GSHS), available at |

https://www.who.int/ncds/surveillance/gshs/2011\_GSHS\_FS\_Saint\_Kitts\_Nevis.pdf?ua=1 (last accessed 25.11.20)

|        | recession for the control of the con |
|--------|--------------------------------------------------------------------------------------------------------------------------------------------------------------------------------------------------------------------------------------------------------------------------------------------------------------------------------------------------------------------------------------------------------------------------------------------------------------------------------------------------------------------------------------------------------------------------------------------------------------------------------------------------------------------------------------------------------------------------------------------------------------------------------------------------------------------------------------------------------------------------------------------------------------------------------------------------------------------------------------------------------------------------------------------------------------------------------------------------------------------------------------------------------------------------------------------------------------------------------------------------------------------------------------------------------------------------------------------------------------------------------------------------------------------------------------------------------------------------------------------------------------------------------------------------------------------------------------------------------------------------------------------------------------------------------------------------------------------------------------------------------------------------------------------------------------------------------------------------------------------------------------------------------------------------------------------------------------------------------------------------------------------------------------------------------------------------------------------------------------------------------|
|        |                                                                                                                                                                                                                                                                                                                                                                                                                                                                                                                                                                                                                                                                                                                                                                                                                                                                                                                                                                                                                                                                                                                                                                                                                                                                                                                                                                                                                                                                                                                                                                                                                                                                                                                                                                                                                                                                                                                                                                                                                                                                                                                                |
| Notes: | WHO cutoffs.                                                                                                                                                                                                                                                                                                                                                                                                                                                                                                                                                                                                                                                                                                                                                                                                                                                                                                                                                                                                                                                                                                                                                                                                                                                                                                                                                                                                                                                                                                                                                                                                                                                                                                                                                                                                                                                                                                                                                                                                                                                                                                                   |

Cutoffs: WHO