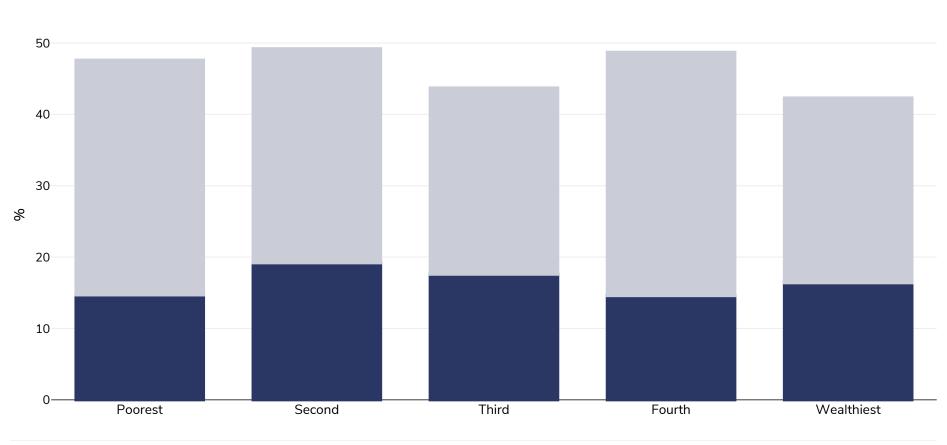

## Mongolia: Overweight/obesity by socio-economic group

Women, 2017

References:

| Survey type:  | Measured |
|---------------|----------|
| Age:          | 15-49    |
| Sample size:  | 3314     |
| Area covered: | National |