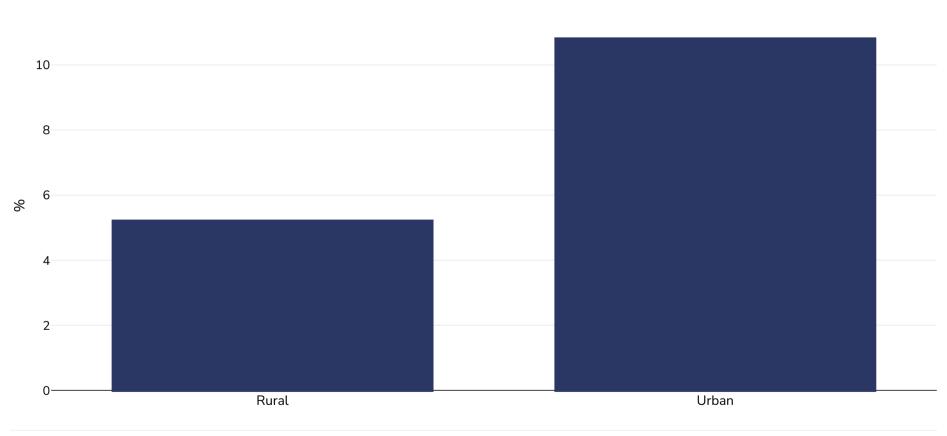

## Kenya: Overweight/obesity by region

Infants, 1993

Overweight or obesity

Sample size: 4904

References: DHS: Kenya demographic and health survey 1993. Demographic and Health Surveys. Central Bureau of Statistics. Nairobi, Kenya, 1994