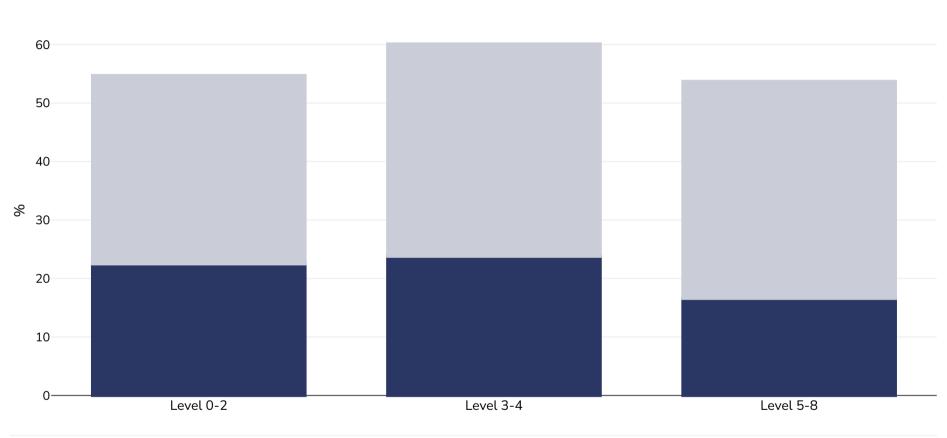

## **Hungary: Overweight/obesity by education**

## Adults, 2022

Notes:

| Survey type:  | Self-reported                                                                                                                                                                                                               |
|---------------|-----------------------------------------------------------------------------------------------------------------------------------------------------------------------------------------------------------------------------|
| Age:          | 16+                                                                                                                                                                                                                         |
| Area covered: | National                                                                                                                                                                                                                    |
| References:   | Eurostat 2022 Data. Available at <a href="https://ec.europa.eu/eurostat/databrowser/view/ilc_hch10/default/table?lang=en">https://ec.europa.eu/eurostat/databrowser/view/ilc_hch10/default/table?lang=en</a> (last accessed |

EUROSTAT 2022 data derived from EU statistics on income and living conditions (EU-SILC) survey which includes adults aged 16+ years. This differs from most EUROSTAT data which is derived from the Health Interview Surveys, which includes adults aged 15+ years