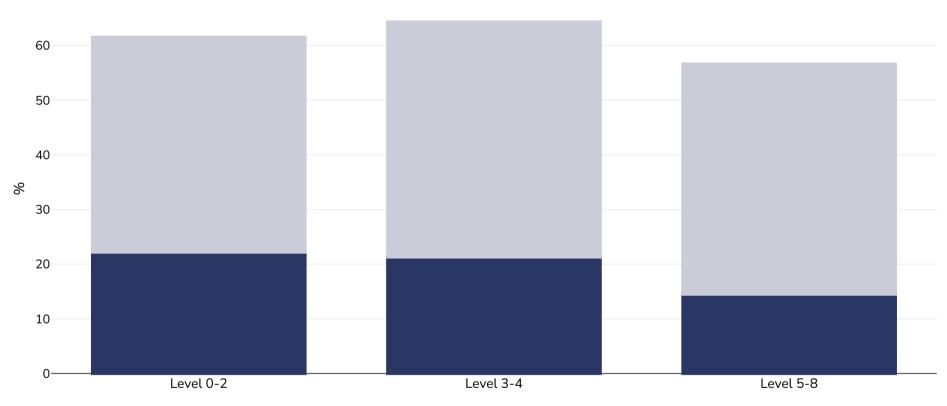

## Denmark: Overweight/obesity by education

Men, 2022

Survey type:

Age:

Area covered:

References:

Eurostat 2022 Data. Available at <a href="https://ec.europa.eu/eurostat/databrowser/view/ilc\_hch10/default/table?lang=en">https://ec.europa.eu/eurostat/databrowser/view/ilc\_hch10/default/table?lang=en</a> (last accessed 19.03.25)

Notes:

EUROSTAT 2022 data derived from EU statistics on income and living conditions (EU-SILC) survey which includes adults aged 16+ years. This differs from most EUROSTAT data which is derived from the Health Interview Surveys, which includes adults aged 15+ years (though sometimes only data from adults aged 18+ reported)