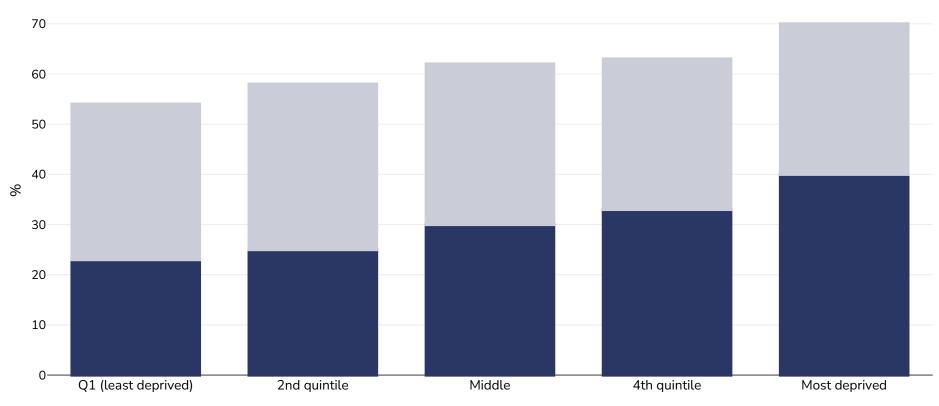

## England: Overweight/obesity by socio-economic group

Women, 2022

| Survey type:  | Measured                                                                                                                                                                                                                                                                                                  |
|---------------|-----------------------------------------------------------------------------------------------------------------------------------------------------------------------------------------------------------------------------------------------------------------------------------------------------------|
| Age:          | 16+                                                                                                                                                                                                                                                                                                       |
| Sample size:  | 4512                                                                                                                                                                                                                                                                                                      |
| Area covered: | National                                                                                                                                                                                                                                                                                                  |
| References:   | Health Survey for England 2022. Available at <a href="https://digital.nhs.uk/data-and-information/publications/statistical/health-survey-for-england/2022-part-2">https://digital.nhs.uk/data-and-information/publications/statistical/health-survey-for-england/2022-part-2</a> (last accessed 08.10.24) |