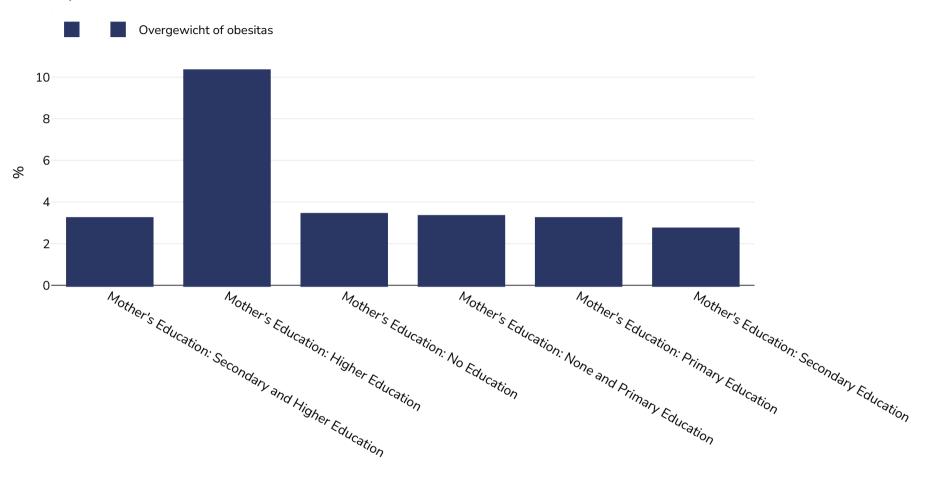

## Liberia: Overweight/obesity by education

## WORLD

Infants, 2013

Monstergrootte: 3561

Referenties:

DHS: Demographic and health survey 2013. Demographic and Health Surveys. Monrovia, Liberia: Liberia Institute of Statistics and Geo-Information Services (LISGIS) and ICF International, 2014