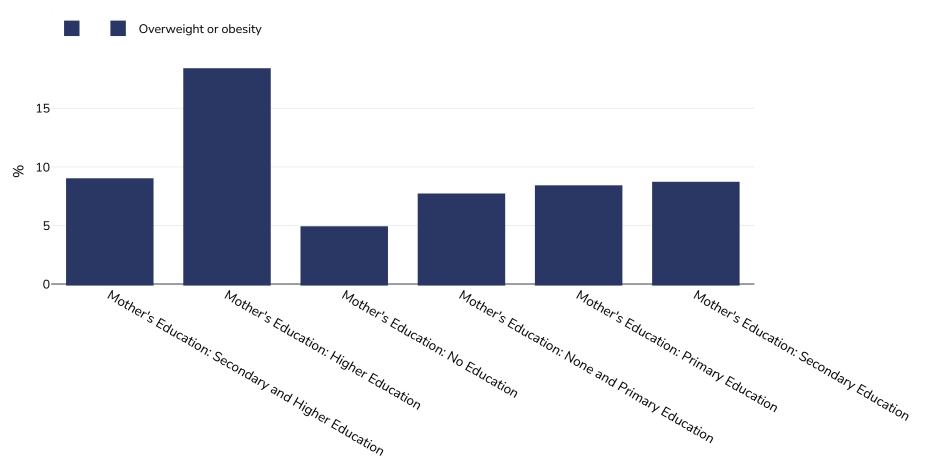

## Congo: Overweight/obesity by education

Infants, 2005

Sample size: 4646

References: DHS: Enquête démographique et de santé du Congo 2005. Demographic and Health Surveys. Calverton, Maryland, USA : CNSEE et
ORC Macro, 2006