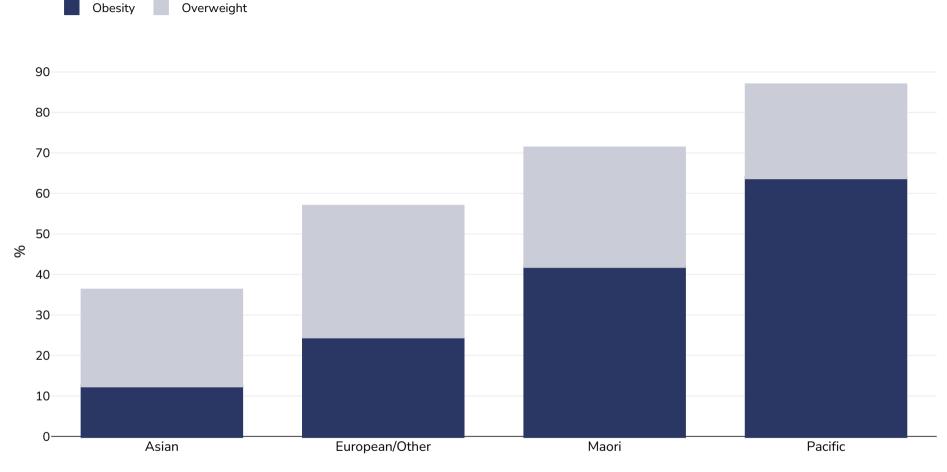

## New Zealand: Overweight/obesity by ethnicity

Women, 2006-2007

| Survey type:  | Measured                                                                                                                      |
|---------------|-------------------------------------------------------------------------------------------------------------------------------|
| Age:          | 15+                                                                                                                           |
| Sample size:  | 12488                                                                                                                         |
| Area covered: | National                                                                                                                      |
| References:   | New Zealand Health Survey. https://www.health.govt.nz/publication/annual-update-key-results-2018-19-new-zealand-health-survey |