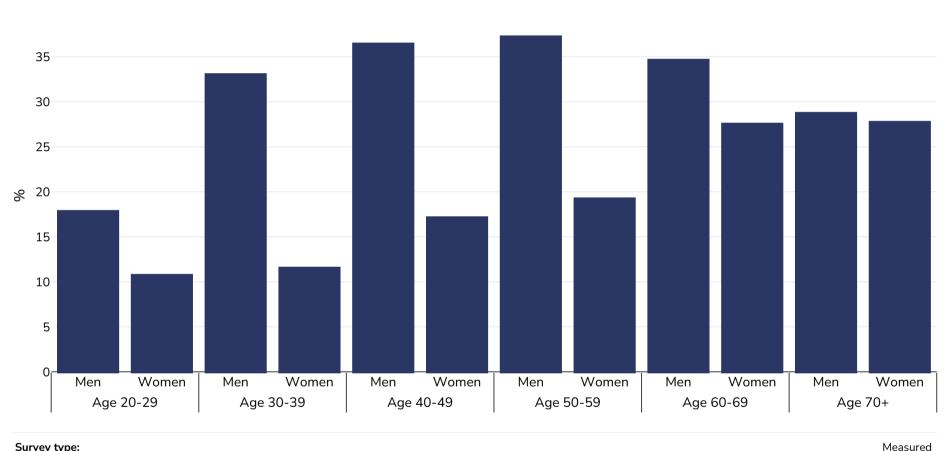

## Japan: Overweight/obesity by age

## Adults, 2018

Overweight or obesity

Survey type:

Sample size:

5234

Area covered:

National

References: National Health and Nutrition Survey, 2018 published by the Ministry of

National Health and Nutrition Survey, 2018 published by the Ministry of Health, Labor and Welfare. Available at <a href="https://www.nibiohn.go.jp/eiken/kenkounippon21/download\_files/eiyouchousa/2018.pdf">https://www.nibiohn.go.jp/eiken/kenkounippon21/download\_files/eiyouchousa/2018.pdf</a> (last accessed 17.05.21)

Notes: Paper classifies obesity as BMI => 25 Kg/M2