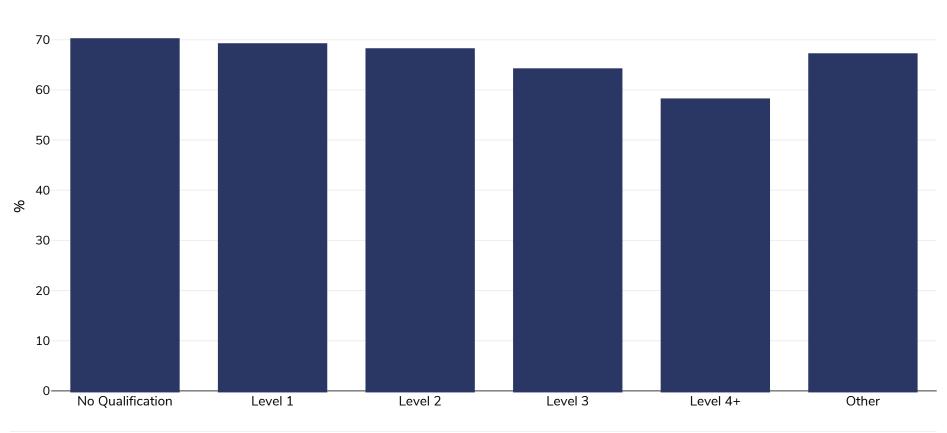

## **England: Overweight/obesity by education**

## WORLD BESITY

Adults, 2018-2019

Overweight or obesity

| Survey type:  | Self-reported |
|---------------|---------------|
| Age:          | 18+           |
| Sample size:  | 181535        |
| Area covered: | National      |