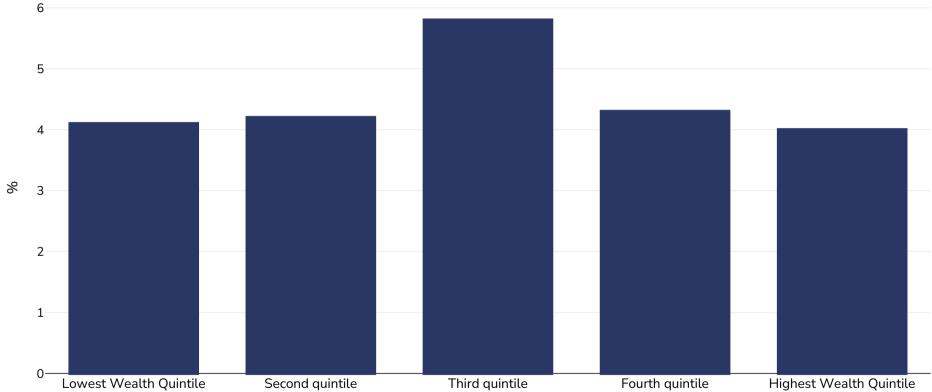

## Uzbekistan: Overweight/obesity by socio-economic group

=>+SD

Infants, 2021

Notes:

**Definitions:** 

Sample size: 5556

References: MICS: Uzbekistan multiple indicator cluster survey 2021-22

UNICEF/WHO/World Bank Joint Child Malnutrition Estimates Expanded Database: Overweight (Survey Estimates), May 2023, New York. For more information about the methodology, please consult https://data.unicef.org/resources/jme-2023-country-consultations/