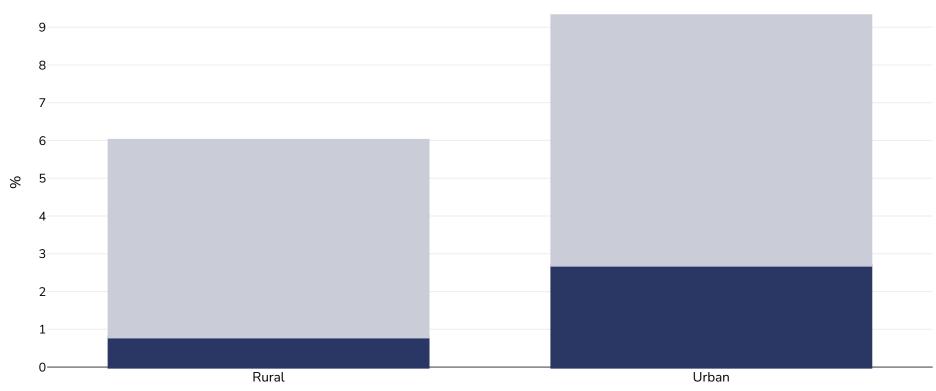

## **Bhutan: Overweight/obesity by region**

## WORLD BESITY

Boys, 2016

| Survey type:  | Self-reported                                                                                                                                                                        |
|---------------|--------------------------------------------------------------------------------------------------------------------------------------------------------------------------------------|
| Age:          | 13-17                                                                                                                                                                                |
| Sample size:  | 7576                                                                                                                                                                                 |
| Area covered: | National                                                                                                                                                                             |
| References:   | World Health Organization. Global school-based student health survey (GSHS). Available from: https://www.who.int/ncds/surveillance/gshs/factsheets/en/, [Accessed 20 February 2019]. |

Notes:

WHO cut-offs used and based on Self-reported data.

**Cutoffs:** 

WHO