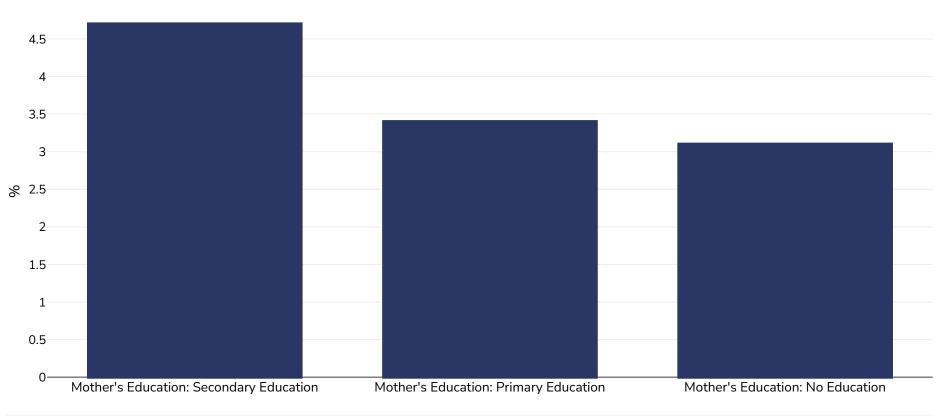

## Kambodza: Overweight/obesity by education

## 0-5 years, 2000

WORLD ØBESITY

Ylipaino tai lihavuus

| Otoksen koko: | 3474                                                                                                                                                                                                                                                                                                                                                                                                                                                                                                                                                                                                                                                                                                                                          |
|---------------|-----------------------------------------------------------------------------------------------------------------------------------------------------------------------------------------------------------------------------------------------------------------------------------------------------------------------------------------------------------------------------------------------------------------------------------------------------------------------------------------------------------------------------------------------------------------------------------------------------------------------------------------------------------------------------------------------------------------------------------------------|
| Viitteet:     | DHS: Cambodia demographic and health survey 2000. Demographic and Health Surveys. Phnom Penh, Cambodia, and Calverton,<br>Maryland, USA: National Institute of Statistics, Directorate General for Health, and ORC Macro, 2001                                                                                                                                                                                                                                                                                                                                                                                                                                                                                                                |
| Huomiot:      | UNICEF/WHO/World Bank Joint Child Malnutrition Estimates Expanded Database: Overweight (Survey Estimates), May 2023, New York. For more information about the methodology, please consult <a href="https://data.unicef.org/resources/jme-2023-country-consultations/">https://data.unicef.org/resources/jme-2023-country-consultations/</a><br>York. For more information about the methodology, please consult <a href="https://data.unicef.org/resources/jme-2023-country-consultations/">https://data.unicef.org/resources/jme-2023-country-consultations/</a><br>Percentage of children under 5 years of age falling above 2 standard deviations (moderate and severe) from the median weight-for-<br>height of the reference population. |