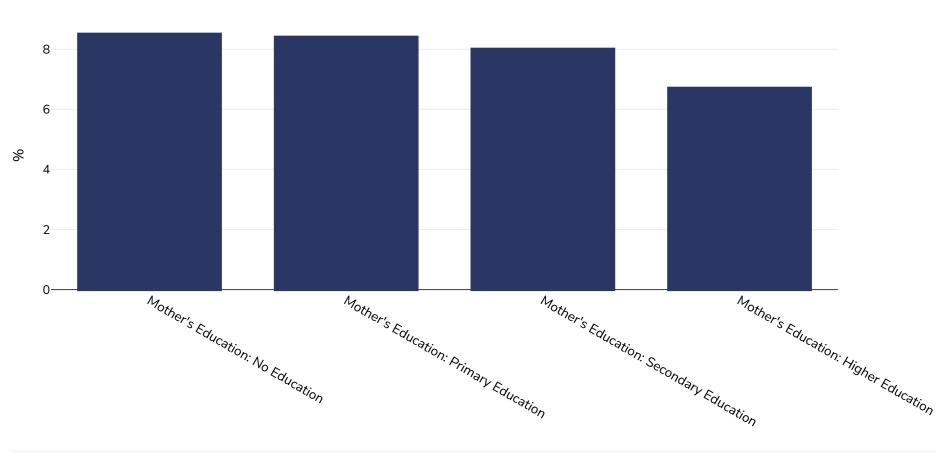

## Palestina: Overweight/obesity by education

## WORLD OBESITY

0-5 years, 2000

Prekomjerna tjelesna težina ili pretilost

Veličina uzorka: 549510

Reference: MICS: Palestine Health Survey 2000 - Main Findings

UNICEF/WHO/World Bank Joint Child Malnutrition Estimates Expanded Database: Overweight (Survey Estimates), May 2023, New York. For more information about the methodology, please consult <a href="https://data.unicef.org/resources/jme-2023-country-consultations/">https://data.unicef.org/resources/jme-2023-country-consultations/</a> Percentage of children under 5 years of age falling above 2 standard deviations (moderate and severe) from the median weight-forheight of the reference population.