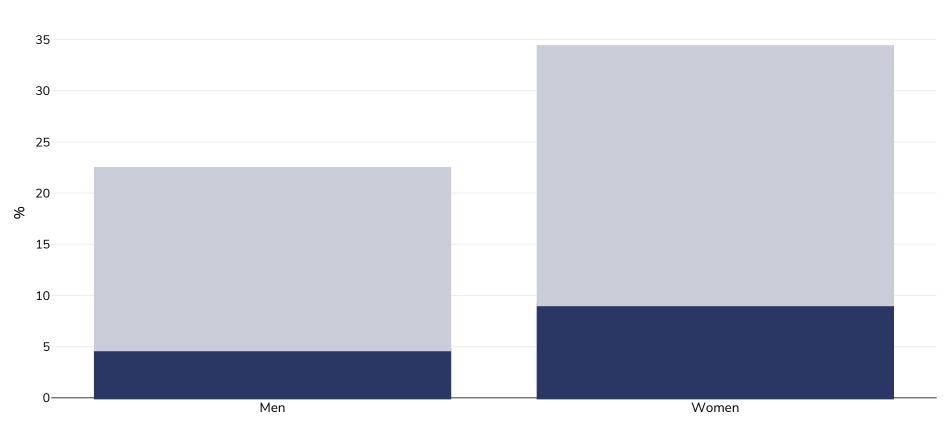

## Thailand: Obesity prevalence

Adults, 2004

| Survey type:  | Measured                                                                                                                           |
|---------------|------------------------------------------------------------------------------------------------------------------------------------|
| Age:          | 18+                                                                                                                                |
| Sample size:  | 39290                                                                                                                              |
| Area covered: | National                                                                                                                           |
| References:   | Aekplakorn W and Mo-Suwan L. (2009). National prevalence of obesity. Prevalence of obesity in Thailand. Obesity Reviews. 10: 589 - |